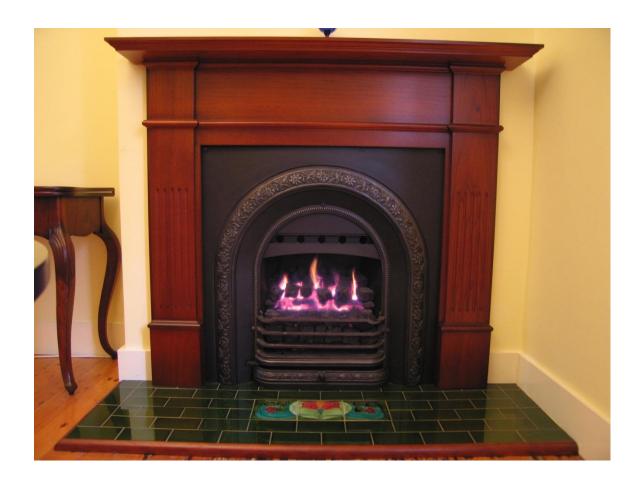

#### Step 1:

Take a "front on" picture of the whole fireplace.

Include in the "photo frame" the CHIMNEY BREAST-corner/middle of room, SURROUND-timber/marble mantle, GRATE-tiled/arched & HEARTH-tiled/stone). Any measurements to all of the above will be very helpful!