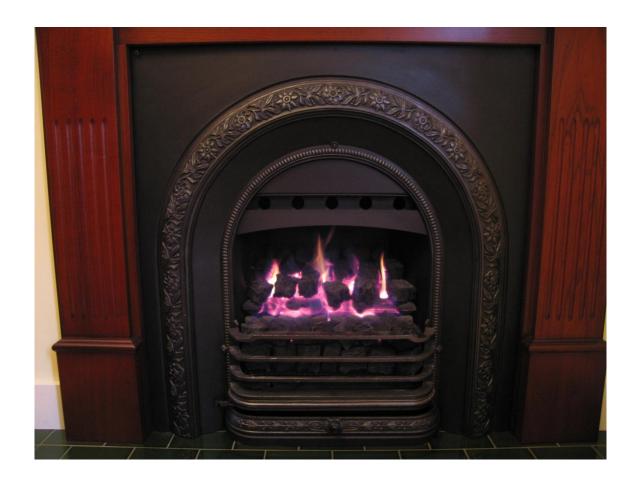

#### Step 1:

Take a "front on" picture of the whole fireplace.

Include in the "photo frame" the CHIMNEY BREAST-corner/middle of room, SURROUND-timber/marble mantle, GRATE-tiled/arched & HEARTH-tiled/stone). Any measurements to all of the above will be very helpful!