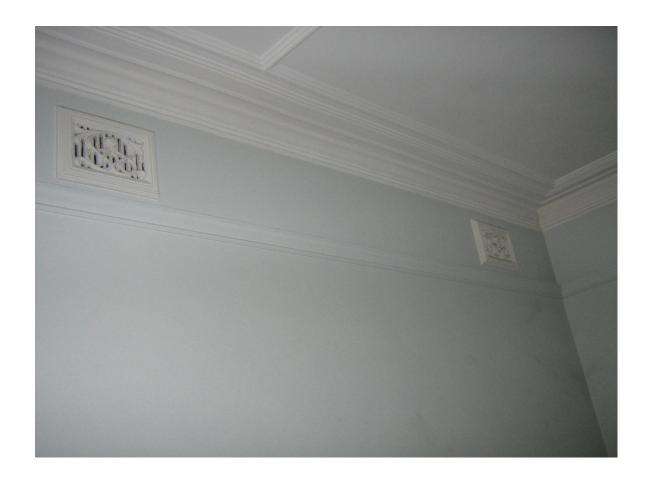

#### Step 4:

Take a picture of any wall vents that are present in the room (all open flame gas fires require permanent ventilation according the gas regulations AS5601). If you can measure the size of the room you are wish to heat, this will be very helpful!