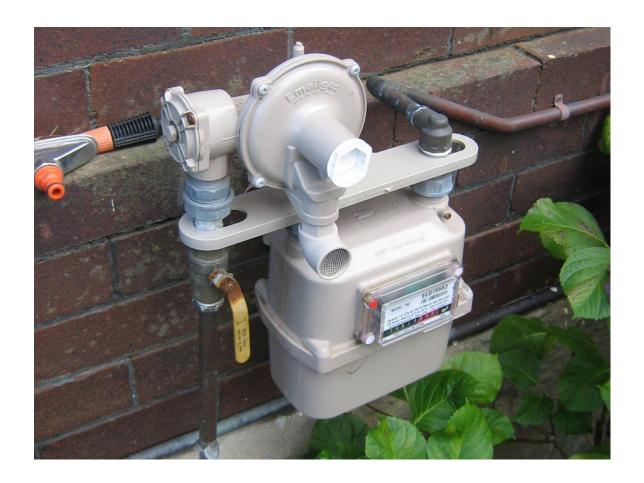

## Step 3:

Take a picture of the nearest gas outlet, appliance or pipe (to get an idea of the length of gas pipe that will be required to run to the fireplace).