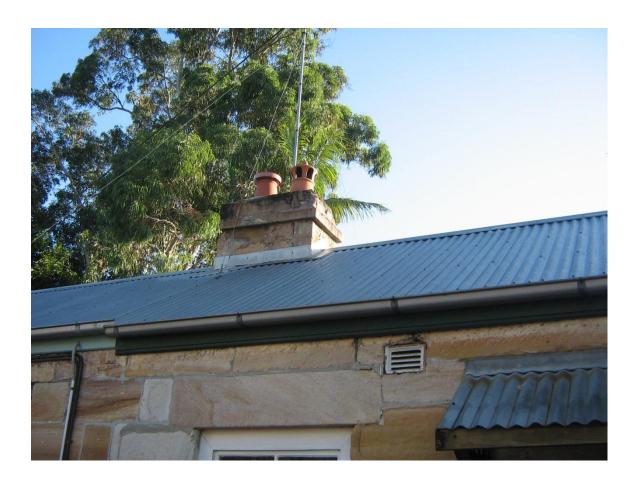

#### Step 5:

Take a picture of the chimney (all open flame gas fires require a gas approved cowl to be fitted to the chimney pot according to the gas regulations AS5601). Please inform us if this is a single or multi-level house & chimney