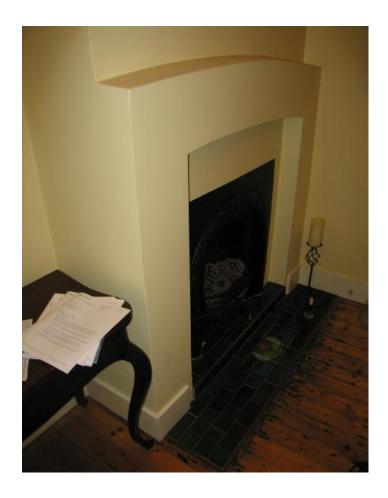

#### Step 2:

Take a "45 Degree" picture of the whole fireplace (this angle will help give a sense of "depth").

If you can measure the depth of the fireplace this will be very helpful!