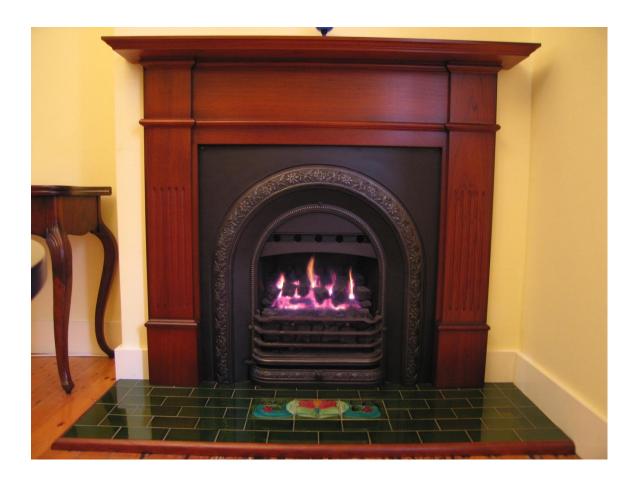

#### Step 1:

Take a "front on" picture of the whole fireplace.

Include in the "photo frame" the CHIMNEY BREAST-corner/middle of room, SURROUND-timber/marble mantle, GRATE-tiled/arched & HEARTH-tiled/stone). Any measurements to all of the above will be very helpful!

#### Step 2:

Take a "45 Degree" picture of the whole fireplace (this angle will help give a sense of "depth").

If you can measure the depth of the fireplace this will be very helpful!