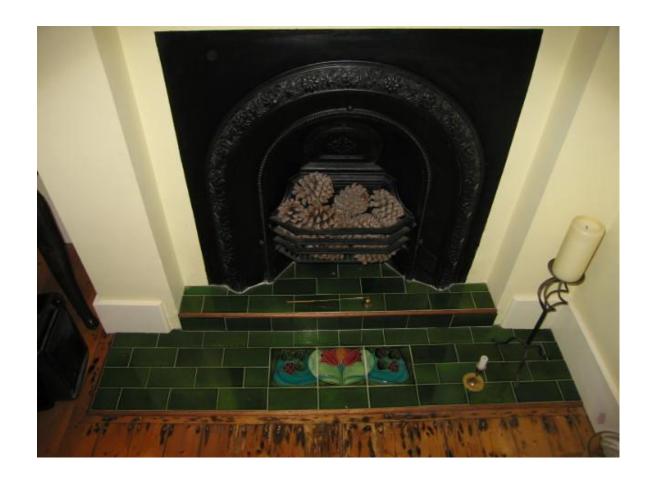

#### Step 1:

Take a "front on" picture of the whole fireplace.

Include in the "photo frame" the CHIMNEY BREAST-corner/middle of room, SURROUND-timber/marble mantle, GRATE-tiled/arched & HEARTH-tiled/stone). Any measurements to all of the above will be very helpful!